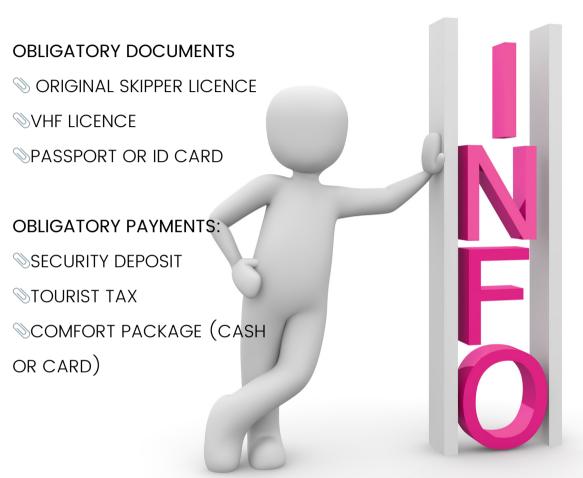

# IMPORTANT CLIENT INFORMATION

- VHF ch 17 ACI Marina channel
- VHF ch 16 and VHF DSC ch 70 Permanent watch on emergency and safety of navigation frequencies
- Maritime Safety Information (MSI) are transmitted in Croatian and English language by Split Radio on
- VHF chanells 7, 21, 23, 28, 81
- MSI broadcast schedule (UTC): 05:45, 12:45,
   19:45
- Official Croatian Emergency phone number (
   Police, ER/Hospital ): 112

Please send us your filled <u>crew list</u> at least 7 days before departure! Security deposit is payable by all credit cards or cash.