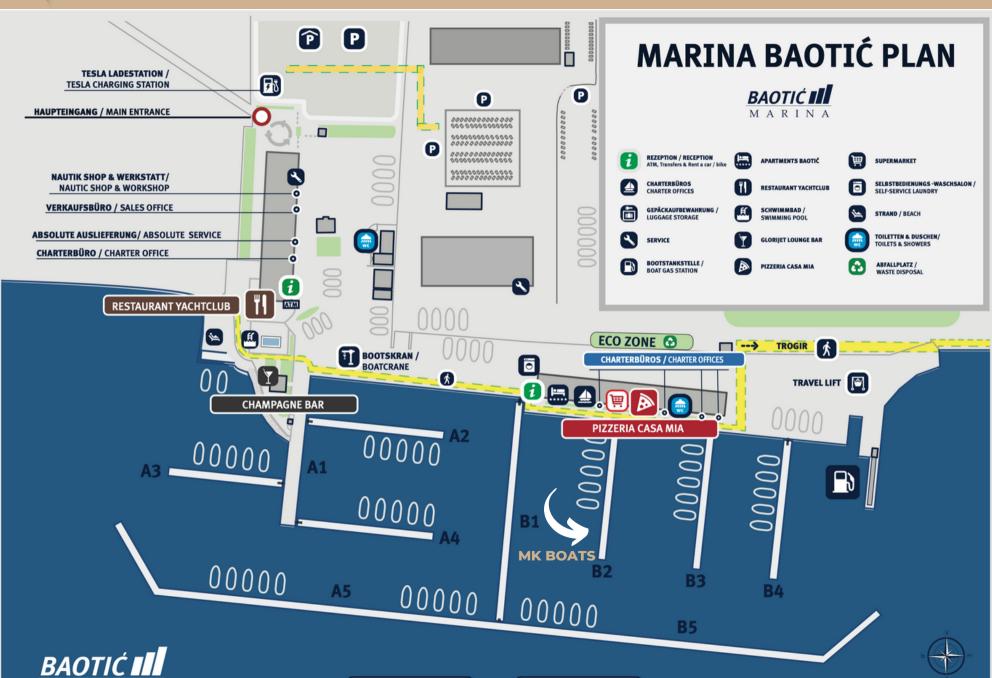

# **MARINA MAP, SEGET DONJI, CROATIA**

A TERMINAL

**B** TERMINAL

N 43° 31` • E 16° 14` / ENTERING SPEED 4 KNOTS / MARINA VHF CHANNEL 17
MARINA BAOTIĆ, DON PETRA ŠPIKE 2A, 21218 SEGET DONJI, CROATIA

# **BOAT GAS STATION**

MARINA BAOTIĆ, SEGET DONJI, CROATIA

THE BOAT GAS STATION (N 43°30'53.407" E16°14'9.121") AT MARINA BAOTIĆ DISPOSES WITH 20 FUEL PUMPS AND 20 BERTHS ENSURING THAT YOU WILL NEVER HAVE TO WAIT LONG TIME FOR REFILL. YOU HAVE A CHOICE OF EURODIESEL AND EURO SUPER 95, VARIOUS BEVERAGES, ICE CREAMS, SNACKS AND SWEETS.