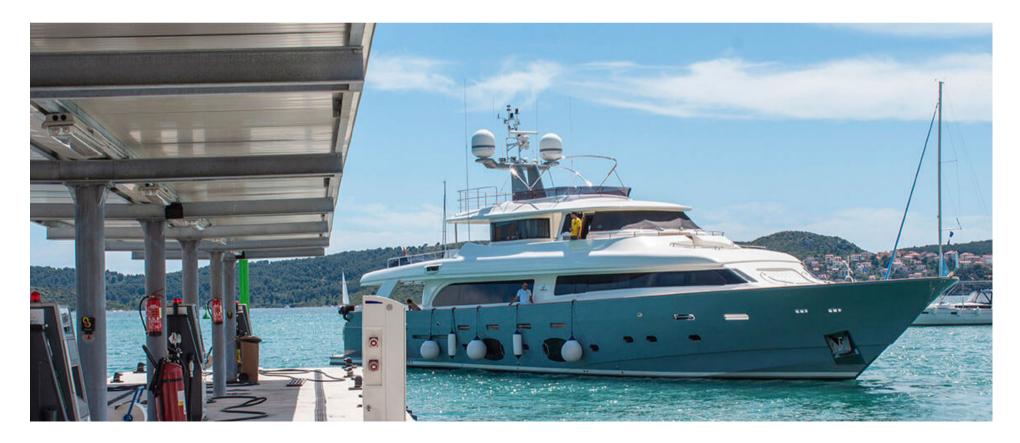

### MARINA BAOTIĆ, SEGET DONJI, CROATIA

MARINA BAOTIĆ, ONE OF THE MOST MODERN AND BEAUTIFUL YACHT HARBOURS IN CROATIA. OUR BASE IS SITUATED IN THE OLD FISHING VILLAGE OF SEGET DONJI, CLOSE TO THE TOWN OF TROGIR. THANKS TO THE MODERN INFRASTRUCTURE IN CENTRAL DALMATIA, MARINA BAOTIĆ CAN BE REACHED VERY EASILY. SPLIT AIRPORT IS ONLY 8 MINUTES AWAY AND THE MOTORWAY IS IN IMMEDIATE VICINITY.

# **MARINA MAP, SEGET DONJI, CROATIA**

A TERMINAL

**B** TERMINAL

N 43° 31` • E 16° 14` / ENTERING SPEED 4 KNOTS / MARINA VHF CHANNEL 17
MARINA BAOTIĆ, DON PETRA ŠPIKE 2A, 21218 SEGET DONJI, CROATIA